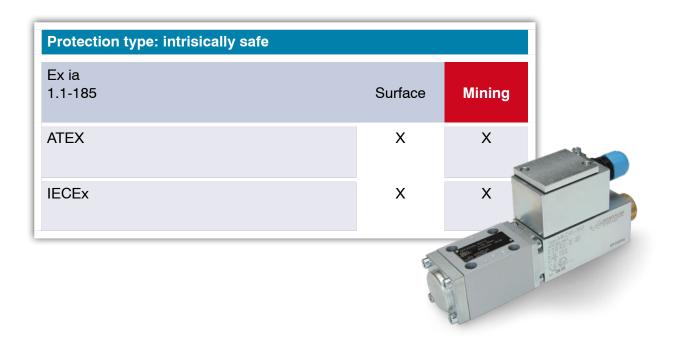

| Protection type: pressure enclosure  Ex d 1.1-183                                                                                 | Surface<br>Gas+Dust | Mining |
|-----------------------------------------------------------------------------------------------------------------------------------|---------------------|--------|
| TEX                                                                                                                               | X*                  | X      |
| ECEx                                                                                                                              | X *                 | X      |
| GOST Ex                                                                                                                           | X                   |        |
| ustralia                                                                                                                          | X                   | X      |
| านอแฉแฉ                                                                                                                           |                     | ^      |
| Optional for -60 °C +70 °C<br>or spool and poppet valves<br>as standard for spool and poppet valves<br>Other functions on request | •                   |        |